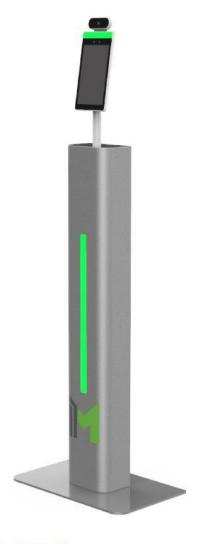

## PERSONNEL MANAGEMENT SOLUTION

Meridian's Personnel Management Solution features check-in and temperature verification capabilities. The solution can also be programmed for facial identification, with users easily added in a few short clicks. Designed to help protect the health and safety of both employees and guests by preventing anyone with a temperature from entering a facility, alarms can be added to sound when those above the temperature threshold and those without access attempt to enter.

## **CUSTOM SIZES AND CONFIGURATIONS AVAILABLE**

- Stands Available With Antimicrobial Powder Coat Finish
- Freestanding & Countertop Options
- Digital Signage Integration
- 2 million Pixel Camera
- 2.5 W / 4R Speakers

- Supports Detection and Tracking of Multiple People at the Same Time
- Facial Recognition Library up to 30,000 People
- Temperature Accuracy ≤ ± 0.5°C
- Temperature Range 10°C–42°C