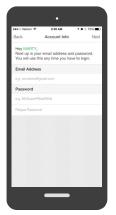

#### Step 6

Enter your information

- Your email address
- Select a password
- Retype your selected password