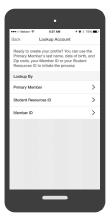

# Setting up Your HealthiestYou App!

(hy)healthiestyou





#### Step 1

Search and download "HealthiestYou" or "HY" in the app store or Google Play! Available on your iphone or Android device



Download on the **App Store** 

### Step 2

Click Register Now to get started

ANDROID APP ON

Google play

--Note, the app registration is separate from the online member portal registration



#### Step 3

Select Primary Member

| +++>> Verizon 🗢 | 8:27 AM        | ≁ 16 ≷ 75% <b>■</b> |
|-----------------|----------------|---------------------|
| Back            | Primary Member | Next                |
| Last Name       |                |                     |
| e.g. Smith      |                |                     |
| Date of Birth   |                |                     |
|                 |                |                     |
| Zip Code        |                |                     |
| e.g. 90210      |                |                     |
|                 |                |                     |
|                 |                |                     |
|                 |                |                     |
|                 |                |