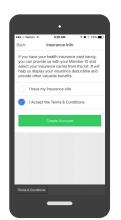

### Step 8

If you have your insurance card handy, select "I have my Insurance info". You can enter your insurance information later too.

- Accept the Terms & Conditions"
- Click Create Account