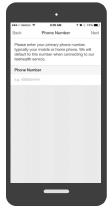

### Step 7

Enter your phone #

-- This will be the best # to have a physician reach you at.