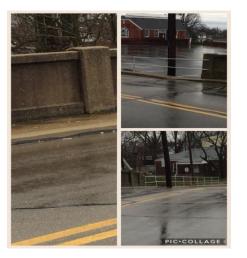

#### **TASK FORCE & OBJECTIVES**

RAILROAD BRIDGE WORKING TEAM

Assess needs related to the railroad bridge on Garvey Ave., including safety improvements (adding handrails, repairing sidewalk, etc.), recommend and implement improvements on the bridge such as murals or art on the bridge rail area, assist the City in spurring action by Norfolk Southern Railroad (i.e. contacting federal elected officials, etc.)

# TASK FORCE ACOMLISHMENTS RAILROAD BRIDGE WORKING TEAM

- ✓ Sidewalk Installation
- ✓ Handrail Installation
- ✓ Developed Relationship with Northfolk Southern Railroad