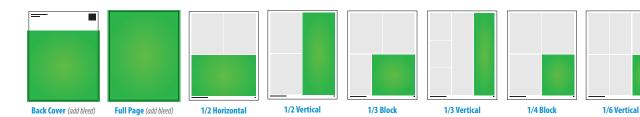

#### NET ADVERTISING RATES PER ISSUE: KENTUCKY CITY

| Size      | 1x      | 6x      |
|-----------|---------|---------|
| Covers    | \$1,920 | \$1,600 |
| Full Page | \$1,620 | \$1,350 |
| 1/2 Page  | \$900   | \$750   |
| 1/3 Page  | \$780   | \$650   |
| 1/4 Page  | \$630   | \$525   |
| 1/6 Page  | \$540   | \$450   |
| 1/9 Page  | \$475   | \$395   |

#### **SPECIFICATIONS: KENTUCKY CITY**

| Page Size           | 8.375" x 10.875" (trim) |
|---------------------|-------------------------|
| Back Cover*         | 8.375" x 8.3"           |
| Full Page*          | 8.375" x 10.875"        |
| 1/2 Page Horizontal | 7.875" x 4.937"         |
| 1/2 Page Vertical   | 3.875" x 10"            |
| 1/3 Page Block      | 5.187" x 4.937"         |
| 1/3 Page Vertical   | 2.5" x 10"              |
| 1/4 Page Block      | 3.875" x 4.937"         |
| 1/6 Page Vertical   | 2.5" x 4.937"           |
| 1/9 Page Block      | 2.5"x 3.25"             |