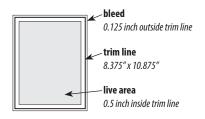

#### **SPECIFICATIONS: KENTUCKY CITY**

| Page Size           | 8.375" x 10.875" (trim) |
|---------------------|-------------------------|
| Back Cover*         | 8.375" x 8.3"           |
| Full Page*          | 8.375" x 10.875"        |
| 1/2 Page Horizontal | 7.875" x 4.937"         |
| 1/2 Page Vertical   | 3.875" x 10"            |
| 1/3 Page Block      | 5.187" x 4.937"         |
| 1/3 Page Vertical   | 2.5" x 10"              |
| 1/4 Page Block      | 3.875" x 4.937"         |
| 1/6 Page Vertical   | 2.5" x 4.937"           |
| 1/9 Page Block      | 2.5"x 3.25"             |

#### \* Full-page ads are intended to bleed off the page (see example)

- Please include an *additional 0.125" of bleed* on each side of page
- Keep all important information at least 0.5" from the trim line