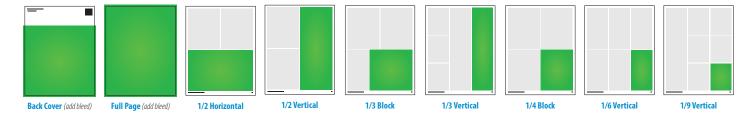

#### NET ADVERTISING RATES PER ISSUE: KENTUCKY CITY

| Size      | 1x      | 6x      |
|-----------|---------|---------|
| Covers    | \$2,020 | \$1,680 |
| Full Page | \$1,700 | \$1,420 |
| 1/2 Page  | \$945   | \$790   |
| 1/3 Page  | \$820   | \$680   |
| 1/4 Page  | \$660   | \$550   |
| 1/6 Page  | \$565   | \$470   |
| 1/9 Page  | \$500   | \$415   |

#### **SPECIFICATIONS: KENTUCKY CITY**

| Page Size           | 8.375" x 10.875" (trim) |
|---------------------|-------------------------|
| Back Cover*         | 8.375" x 8.3"           |
| Full Page*          | 8.375" x 10.875"        |
| 1/2 Page Horizontal | 7.875" x 4.937"         |
| 1/2 Page Vertical   | 3.875" x 10"            |
| 1/3 Page Block      | 5.187" x 4.937"         |
| 1/3 Page Vertical   | 2.5" x 10"              |
| 1/4 Page Block      | 3.875" x 4.937"         |
| 1/6 Page Vertical   | 2.5" x 4.937"           |
| 1/9 Page Block      | 2.5"x 3.25"             |