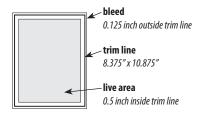

#### **SPECIFICATIONS: KENTUCKY CITY**

| Page Size           | 8.375" x 10.875" (trim) |
|---------------------|-------------------------|
| Back Cover*         | 8.375" x 8.3"           |
| Full Page*          | 8.375" x 10.875"        |
| 1/2 Page Horizontal | 7.875" x 4.937"         |
| 1/2 Page Vertical   | 3.875" x 10"            |
| 1/3 Page Block      | 5.187" x 4.937"         |
| 1/3 Page Vertical   | 2.5" x 10"              |
| 1/4 Page Block      | 3.875" x 4.937"         |
| 1/6 Page Vertical   | 2.5" x 4.937"           |
| 1/9 Page Block      | 2.5"x 3.25"             |

#### \* Full-page ads are intended to bleed off the page (see example)

- Please include an *additional 0.125" of bleed* on each side of page
- Keep all important information at least 0.5" from the trim line